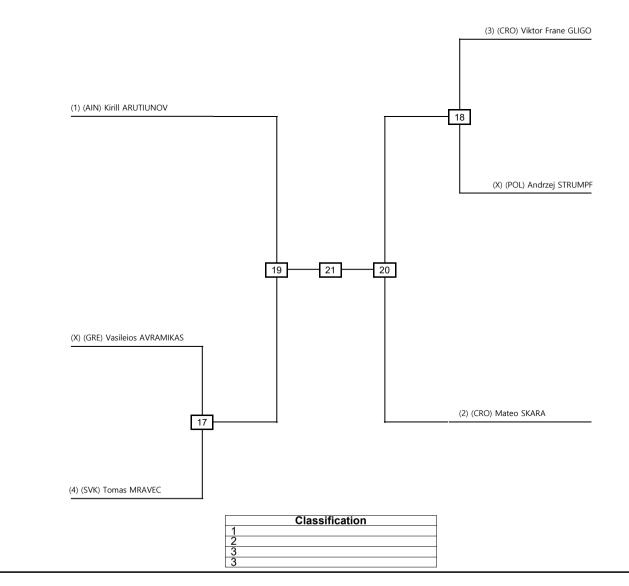

#### P23 Male Senior Contestants: 6

Quarterfinals Semifinals Final Semifinals Quarterfinals

LEGEND (x): Seed PTF: Win by final score

PNP