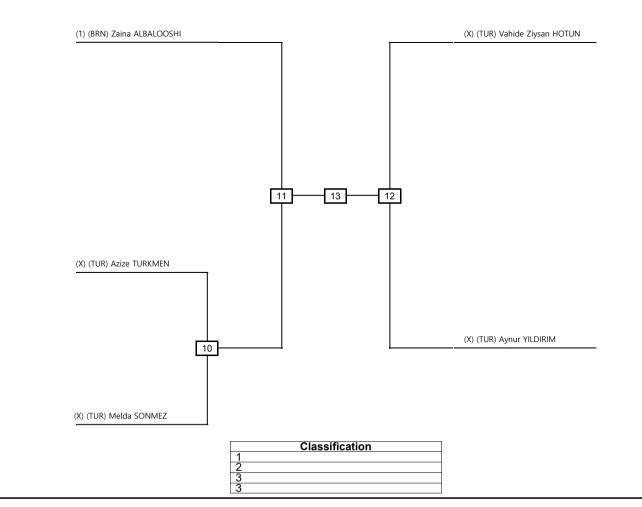

### P22 Female Senior Contestants: 6

Quarterfinals Semifinals Final Semifinals Quarterfinals

LEGEND (x): Seed PTF: Win by final score

PNP