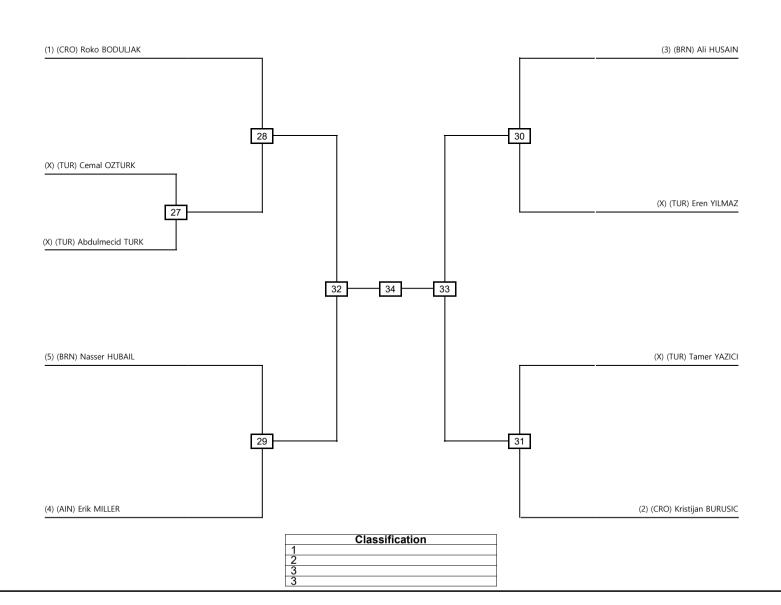

### P33 Male Senior Contestants: 3

Semifinals Final Semifinals

LEGEND

#### P34 Male Senior Contestants: 2

Final

|   | Classification |
|---|----------------|
| 1 |                |
| 2 |                |
| 3 |                |
| 3 |                |

LEGEND (x): Seed PTF: Win by final score