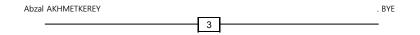

### P31 Male Senior Contestants: 2

Final

|   | Classification |  |
|---|----------------|--|
| 1 |                |  |
| 2 |                |  |
| 3 |                |  |
| 3 |                |  |

(x): Seed PTF: Win by final score