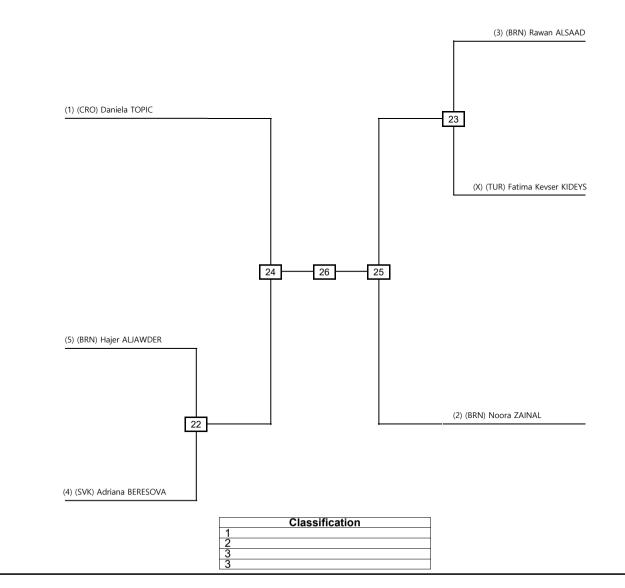

### P22 Female Senior Contestants: 6

Quarterfinals Semifinals Final Semifinals Quarterfinals

LEGEND (x): Seed PTF: Win by final score

PNP