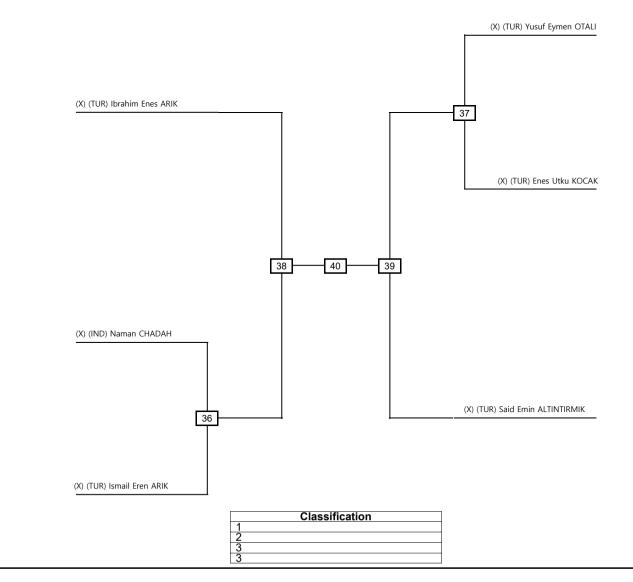

### P21 Male Senior Contestants: 6

Quarterfinals Semifinals Final Semifinals Quarterfinals



LEGEND (x): Seed PTF: Win by final score

PNP





#### P22 Male Senior Contestants: 9

Round of 16 Quarterfinals Semifinals Final Semifinals Quarterfinals Round of 16



LEGEND (x): Seed PTF: Win by final score

PNP





#### P23 Male Senior Contestants: 6

Quarterfinals Semifinals Final Semifinals Quarterfinals



LEGEND (x): Seed PTF: Win by final score

PNP





### P31 Male Senior Contestants: 2

Final



|   | Classification |  |
|---|----------------|--|
| 1 |                |  |
| 2 |                |  |
| 3 |                |  |
| 3 |                |  |

(x): Seed PTF: Win by final score

LEGEND





### P33 Male Senior Contestants: 3

Semifinals Final Semifinals







LEGEND





#### P34 Male Senior Contestants: 2

Final



|   | Classification |
|---|----------------|
| 1 |                |
| 2 |                |
| 3 |                |
| 3 |                |

LEGEND (x): Seed PTF: Win by final score

ENI





### P51 Male Senior Contestants: 2

Final

Ramazan KARTAL Nassar ALWAQZA

Classification

(x): Seed PTF: Win by final score

LEGEND





#### P53 Male Senior Contestants: 2

Final