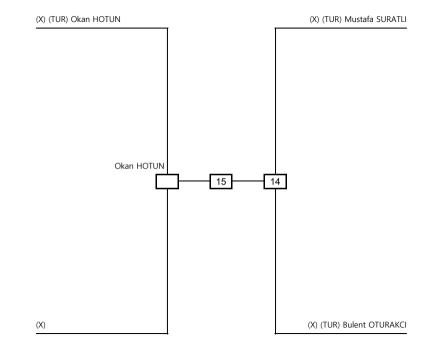

by final score

LEGEND





### P33 Male Senior Contestants: 3

Semifinals Final Semifinals







LEGEND





#### P34 Male Senior Contestants: 2

Final



|   | Classification |
|---|----------------|
| 1 |                |
| 2 |                |
| 3 |                |
| 3 |                |

LEGEND (x): Seed PTF: Win by final score

ENI





### P51 Male Senior Contestants: 2

Final

Ramazan KARTAL Nassar ALWAQZA

Classification

(x): Seed PTF: Win by final score

LEGEND





#### P53 Male Senior Contestants: 2

Final



|   | Classification |  |
|---|----------------|--|
| 1 |                |  |
| 2 |                |  |
| 3 |                |  |
| 3 |                |  |

(x): Seed PTF: Win by final score

LEGEND





### P72 Male Senior Contestants: 3

Semifinals Final Semifinals







KPNP





### P21 Female Senior Contestants: 2

Final

Yasmeen FEKRI Karla LUKAC

Classification



LEGEND





### P22 Female Senior Contestants: 6

Quarterfinals Semifinals Final Semifinals Quarterfinals



LEGEND (x): Seed PTF: Win by final score

PNP





### P23 Female Senior Contestants: 2

Final



|   | Classification |
|---|----------------|
| 1 |                |
| 2 |                |
| 3 |                |
| 3 |                |

(x): Seed PTF: Win by final score

LEGEND





### P33 Female Senior Contestants: 2

Final



|   | Classification |
|---|----------------|
| 1 |                |
| 2 |                |
| 3 |                |
| 3 |                |



**DN** 

LEGEND





### P34 Female Senior Contestants: 2

Final



|   | Classification |
|---|----------------|