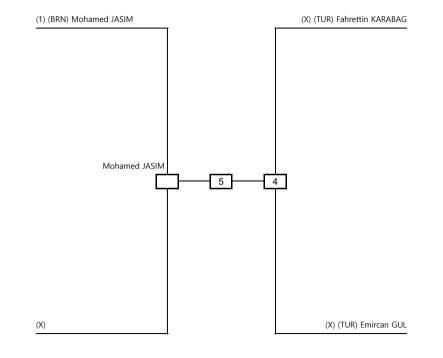

#### P22 Male Senior Contestants: 9

Round of 16 Quarterfinals Semifinals Final Semifinals Quarterfinals Round of 16

LEGEND (x): Seed PTF: Win by final score

PNP